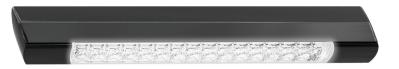

## 285 Series Awning Lamp

- Dual Function Amber or White
- Polycarbonate Housing
- Exterior Grade
- 60° Degree Angle
- IP67 Rated
- 12 Volt Only

23285BLKB - 12V. Bulk

Dual Function White or Amber

| Function    | Caravan Awning Lamp     |
|-------------|-------------------------|
| Size        | 293mm x 27mm x 37mm     |
| Voltage     | 12 Volt                 |
| LED Qty     | 24                      |
| Effective   | White 210lm, Amber 35lm |
| Lumens      |                         |
| Colour Temp | White 5500K             |
| Cable       | 40cm                    |
| Draw        | @13.8V                  |
| White       | 0.26A                   |
| Amber       | 0.12A                   |