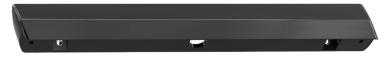

-293mm

27mm

37mm

U

U

**Fitting Instructions** 

then refit end caps.

Surface mount base with screws supplied. Remove lamp end caps and fit onto base with screws supplied

**285BKT** - 285 Base, Bulk

0