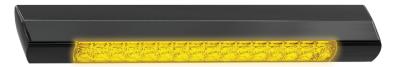

## 285 Series Awning Lamp

- Dual Function Amber or White
- Polycarbonate Housing
- Exterior Grade
- 60° Degree Angle
- IP67 Rated
- 12 Volt Only

23285BLKB - 12V. Bulk

Dual Function White or Amber

| Function    | Caravan Awning Lamp     |
|-------------|-------------------------|
| Size        | 293mm x 27mm x 37mm     |
| Voltage     | 12 Volt                 |
| LED Qty     | 24                      |
| Effective   | White 210lm, Amber 35lm |
| Lumens      |                         |
| Colour Temp | White 5500K             |
| Cable       | 40cm                    |
| Draw        | @13.8V                  |
| White       | 0.26A                   |
| Amber       | 0.12A                   |